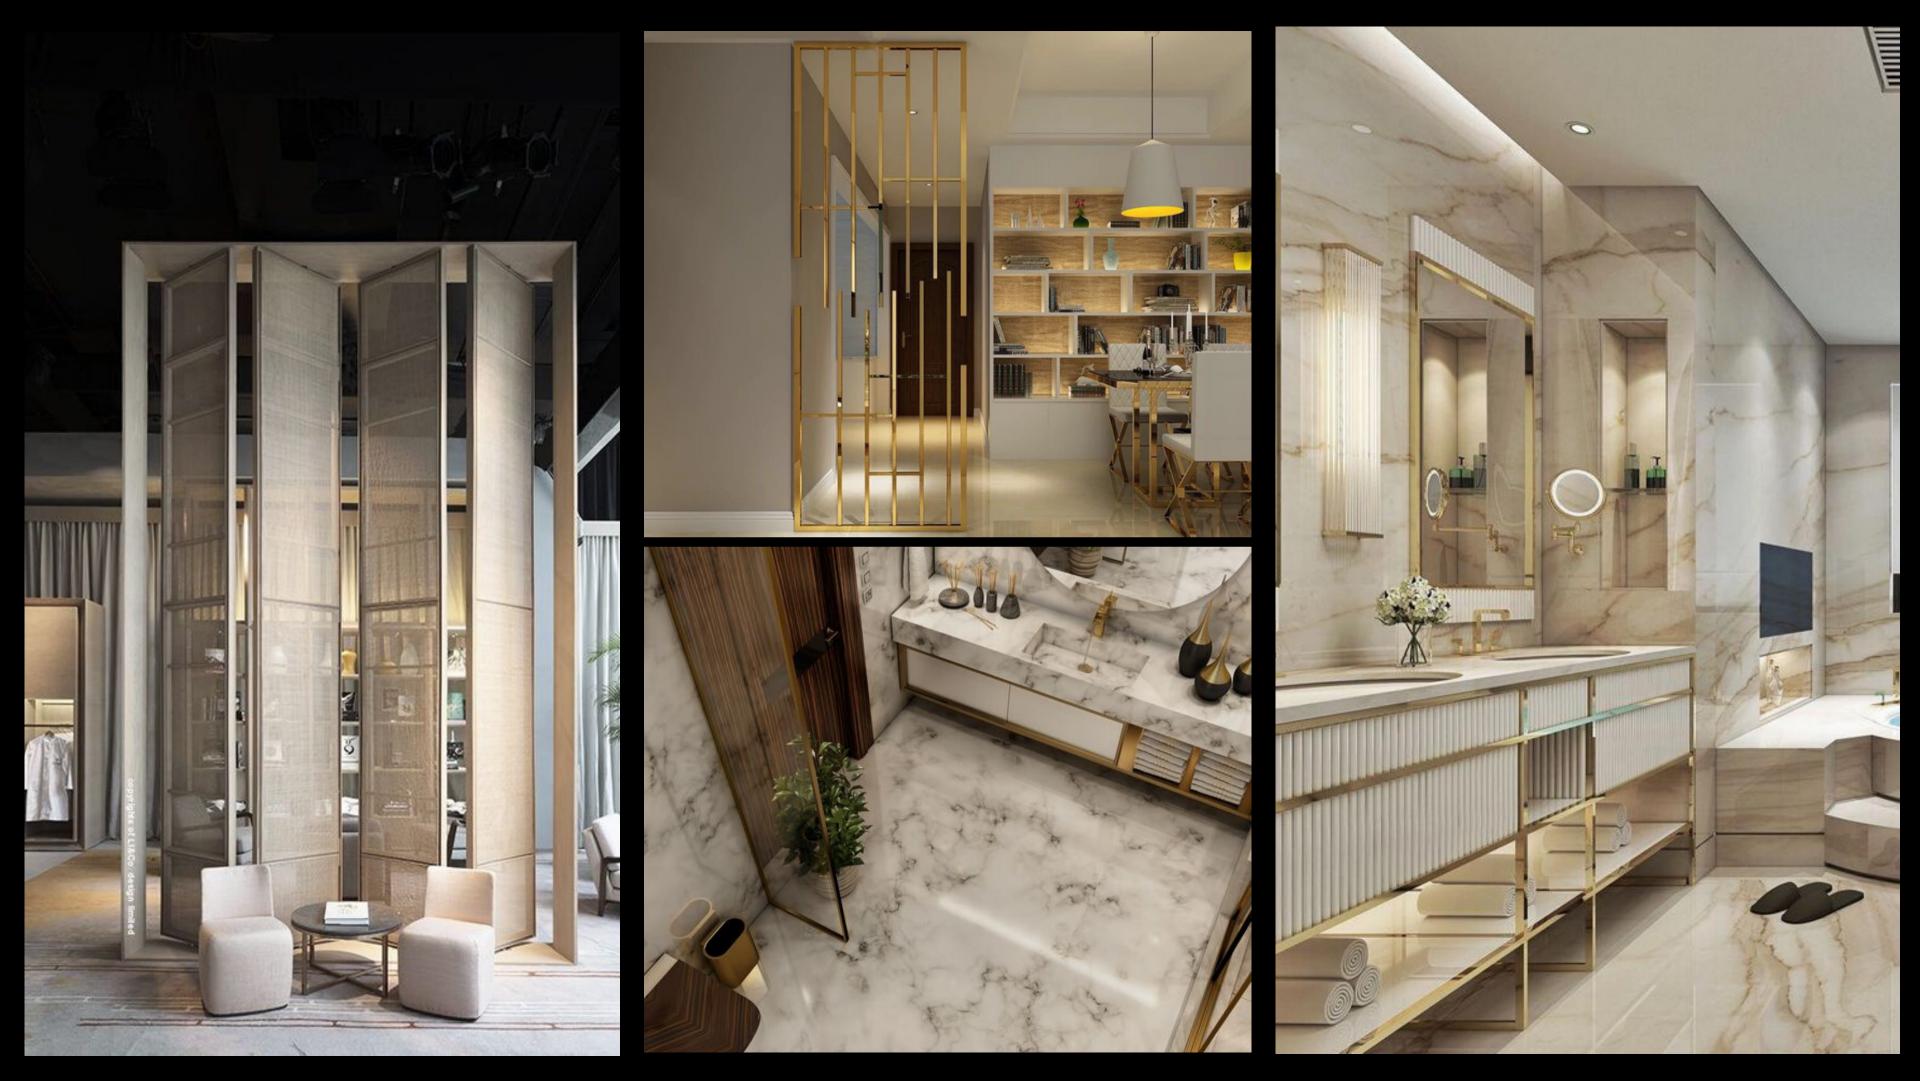

# Partition Collections

GWI

#### Our Collections

- Customize Furniture's
- Customize Partitions
- Railings
- Outlets Racks & Frames
- Staircase
- Wall Claddings
- Wall Decor
- Laser Cutting facade
- Ceilings
- Nameplate Singe's
- Main doors and Windows
- Profile / joint plates and corner guard
- Sofa and Table legs

# Furniture Collections

GWI