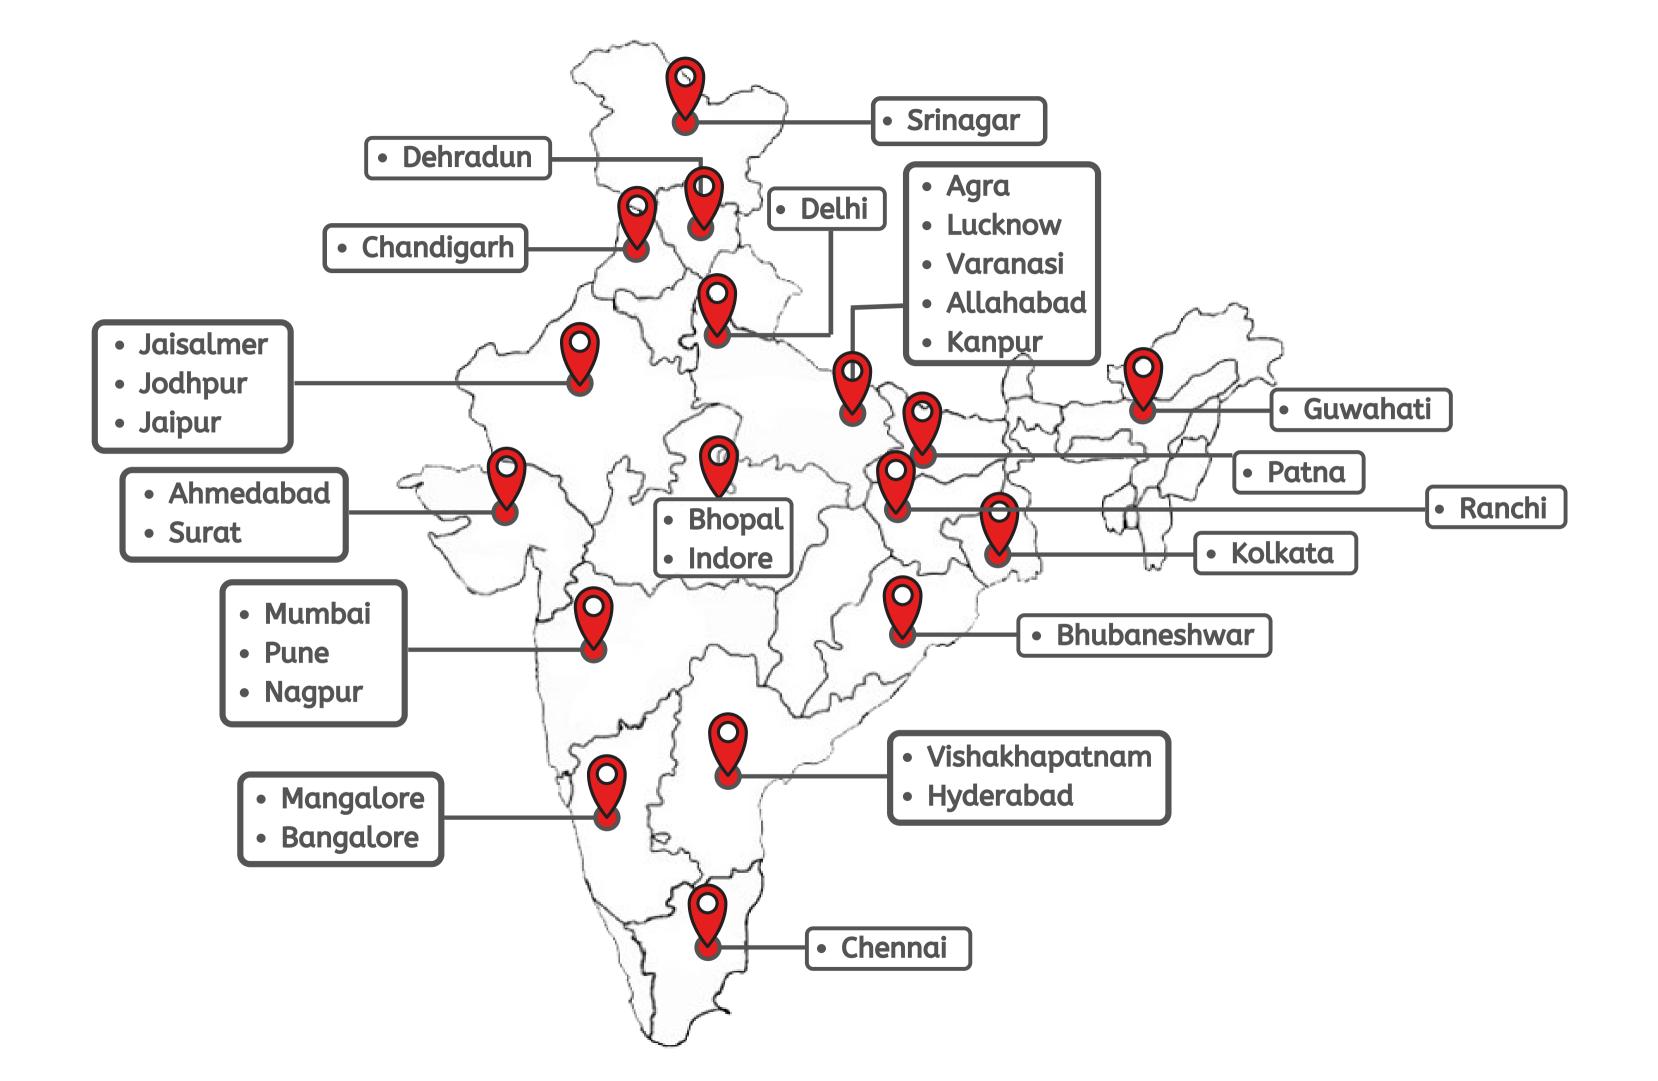

# Fabrication workshop

North East, Delhi (India)

Helpline 24x7: +91 8929777682

+91 8750075087

+91 8750075031

Website: www.goodwillinternational.in EMAIL ADDRESS

projects@goodwillinternational.in

Marketing Network: Delhi | Noida | Greater Noida | Gurgaon Faridabad | Meerut | Allahabad | Rajasthan | Pune | Mumbai | Bangalore | Hyderabad | Kolkata