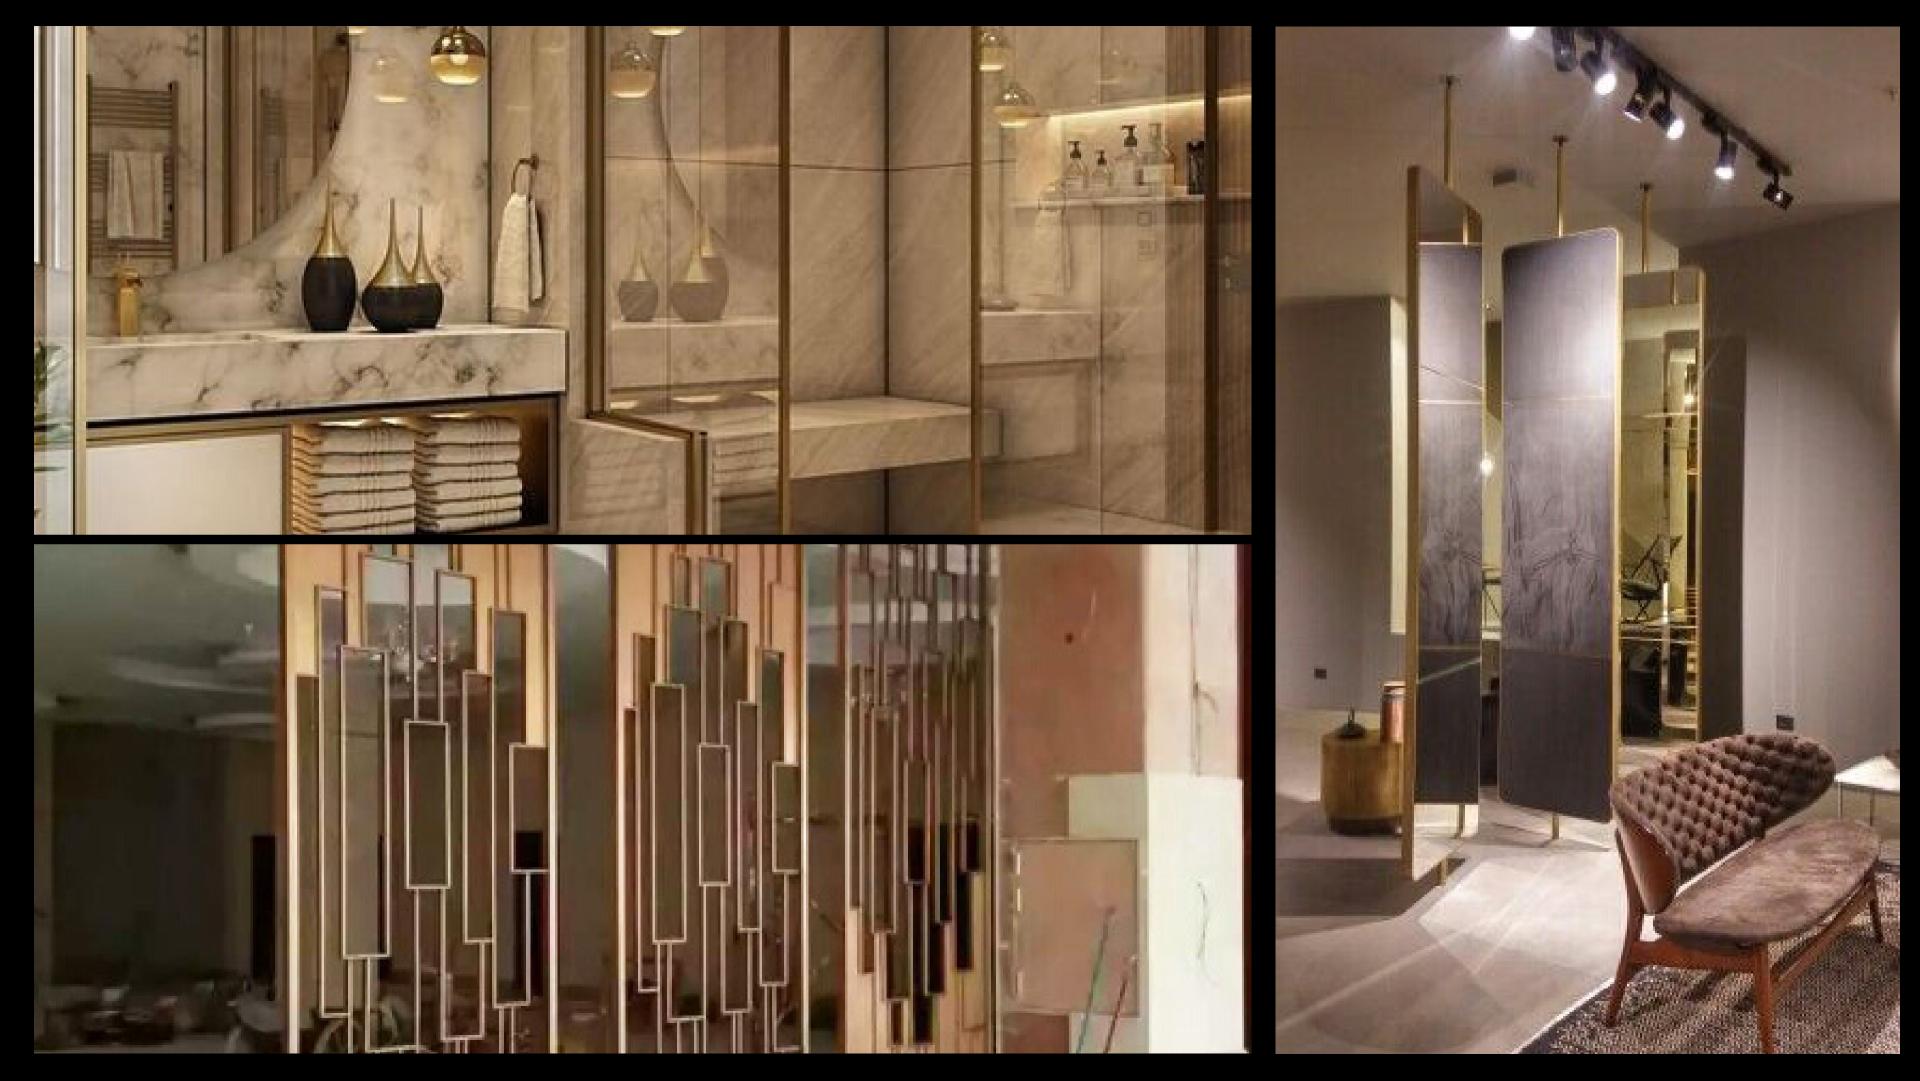

### Mirror Frames Collections

# Partition Collections

GWI

#### Our Collections

- Customize Furniture's
- Customize Partitions
- Railings
- Outlets Racks & Frames
- Staircase
- Wall Claddings
- Wall Decor
- Laser Cutting facade
- Ceilings
- Nameplate Singe's
- Main doors and Windows
- Profile / joint plates and corner guard
- Sofa and Table legs