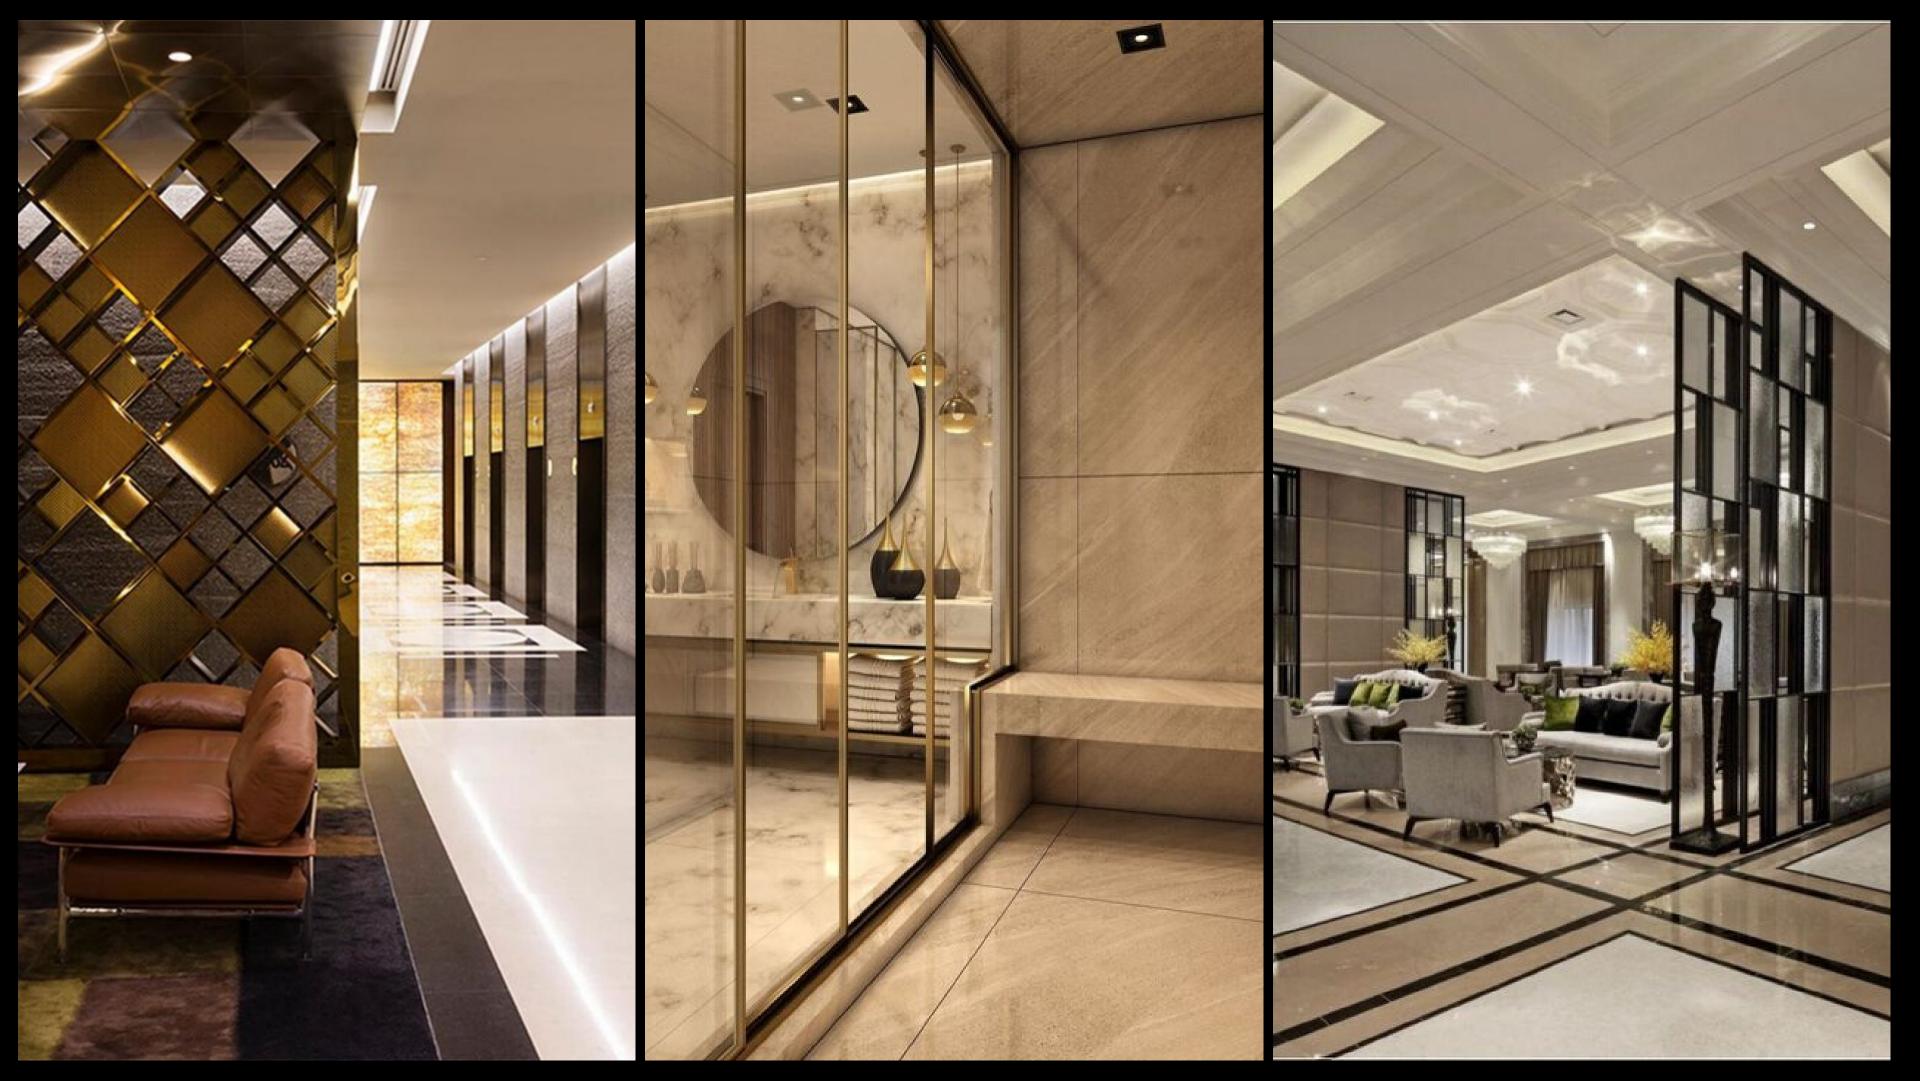

# Partition Collections

GWI

#### Our Collections

- Customize Furniture's
- Customize Partitions
- Railings
- Outlets Racks & Frames
- Staircase
- Wall Claddings
- Wall Decor
- Laser Cutting facade
- Ceilings
- Nameplate Singe's
- Main doors and Windows
- Profile / joint plates and corner guard
- Sofa and Table legs