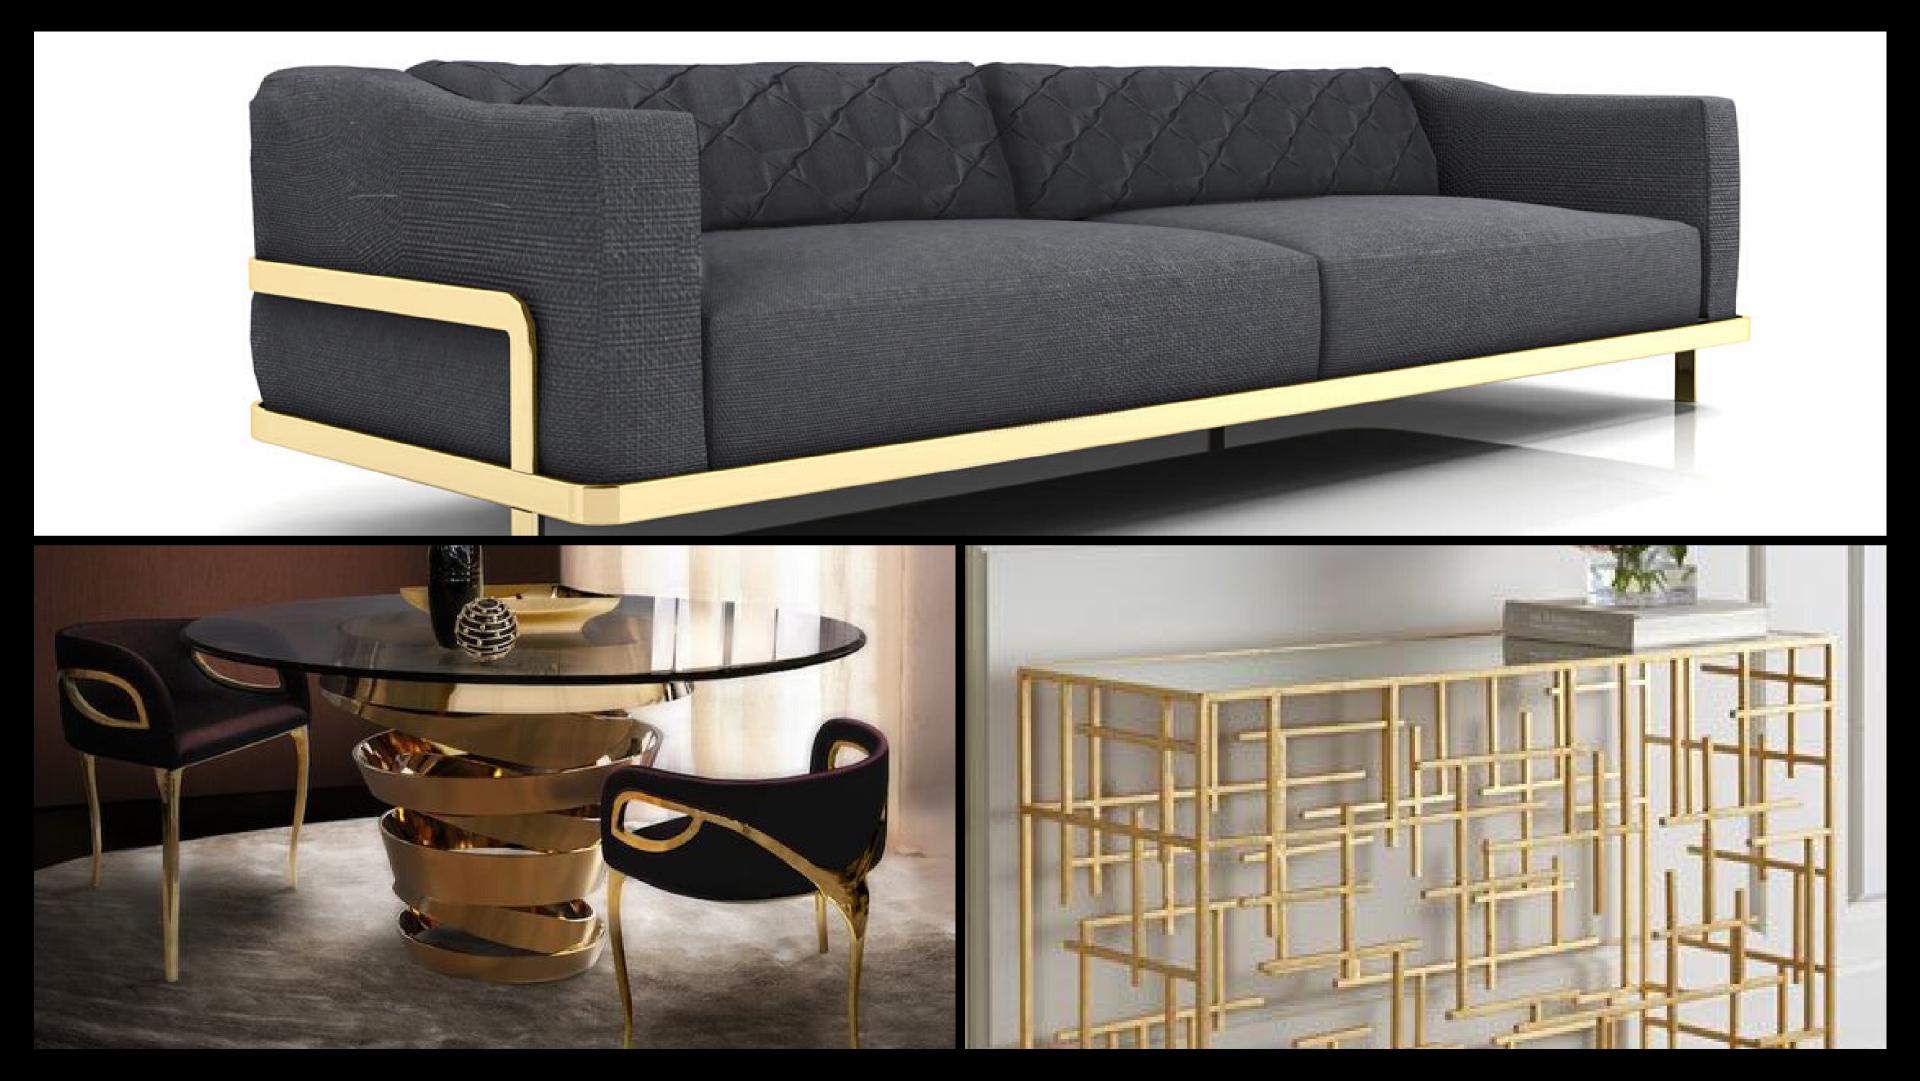

#### Our Collections

- Customize Furniture's
- Customize Partitions
- Railings
- Outlets Racks & Frames
- Staircase
- Wall Claddings
- Wall Decor
- Laser Cutting facade
- Ceilings
- Nameplate Singe's
- Main doors and Windows
- Profile / joint plates and corner guard
- Sofa and Table legs

# Furniture Collections

GWI