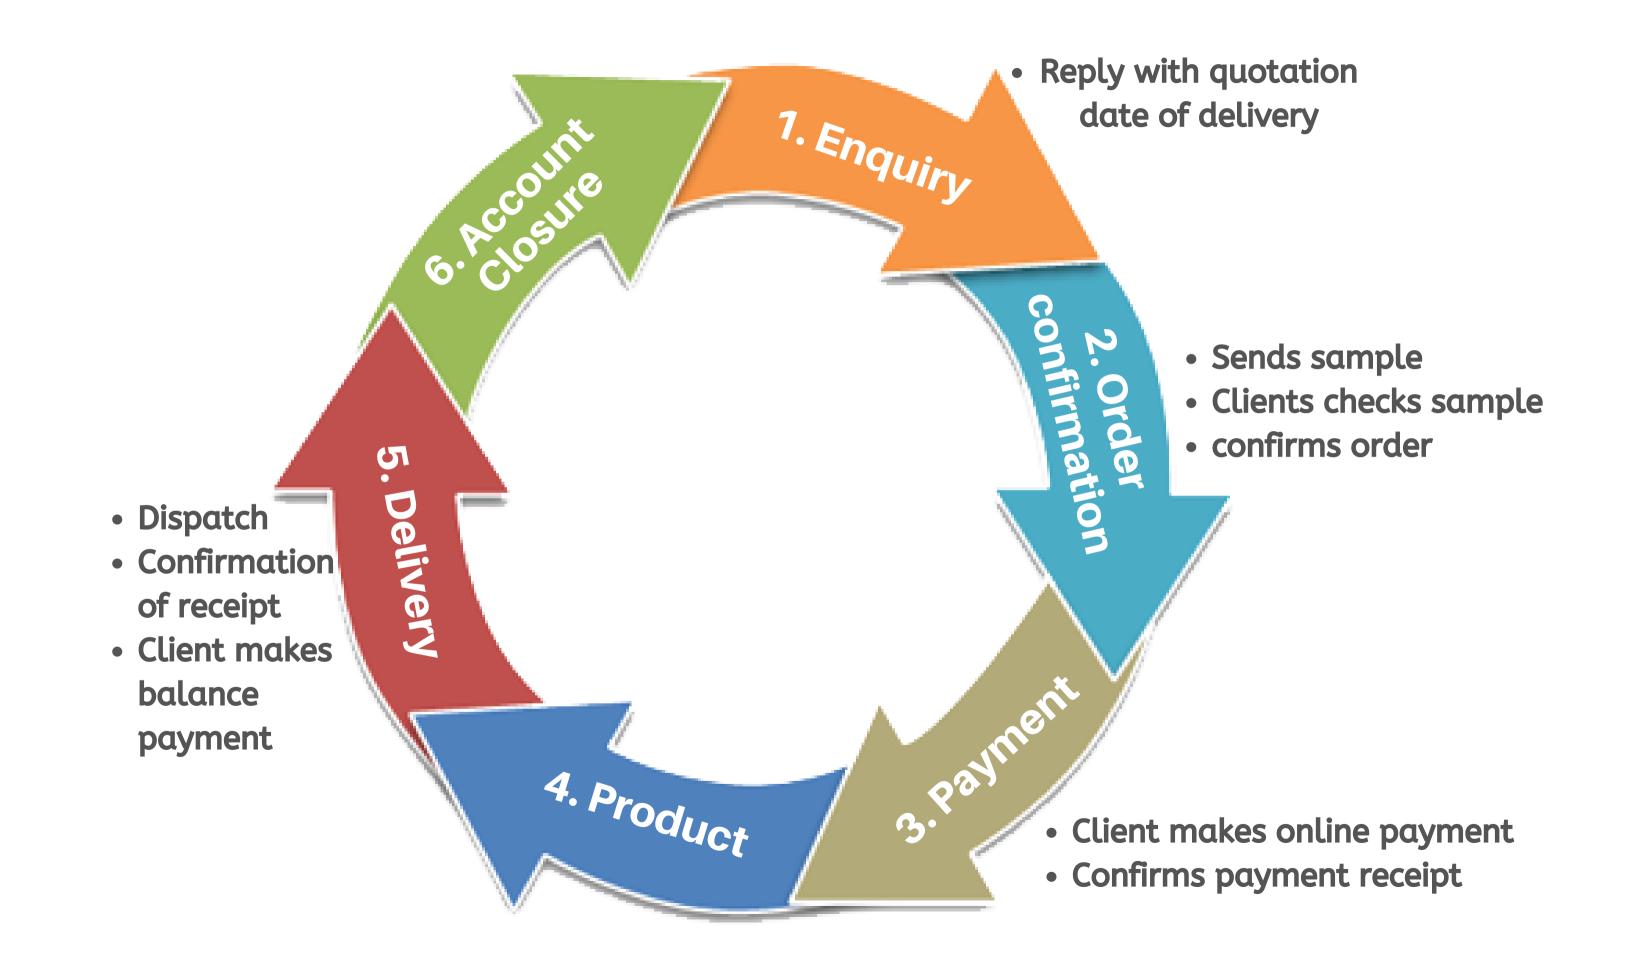

#### Our Process

#### Customize fabrication is our business!

If you have a complete drawing or simply an idea accompanied by a few measurements, our technical team can help ""your ideas turn it into reality". We can work with you in one of two ways:

We can accept complete drawings and efficiently integrate them into our fabrication process to ensure that your specifications are met. Please submit any drawings file in HARDCOPY or PDF format. We can discuss your project needs/concerns via phone calls, email, or face-to-face conversation to develop an efficient and quality solution, and create drawings/prototypes tailor-made to your specifications and concerns.