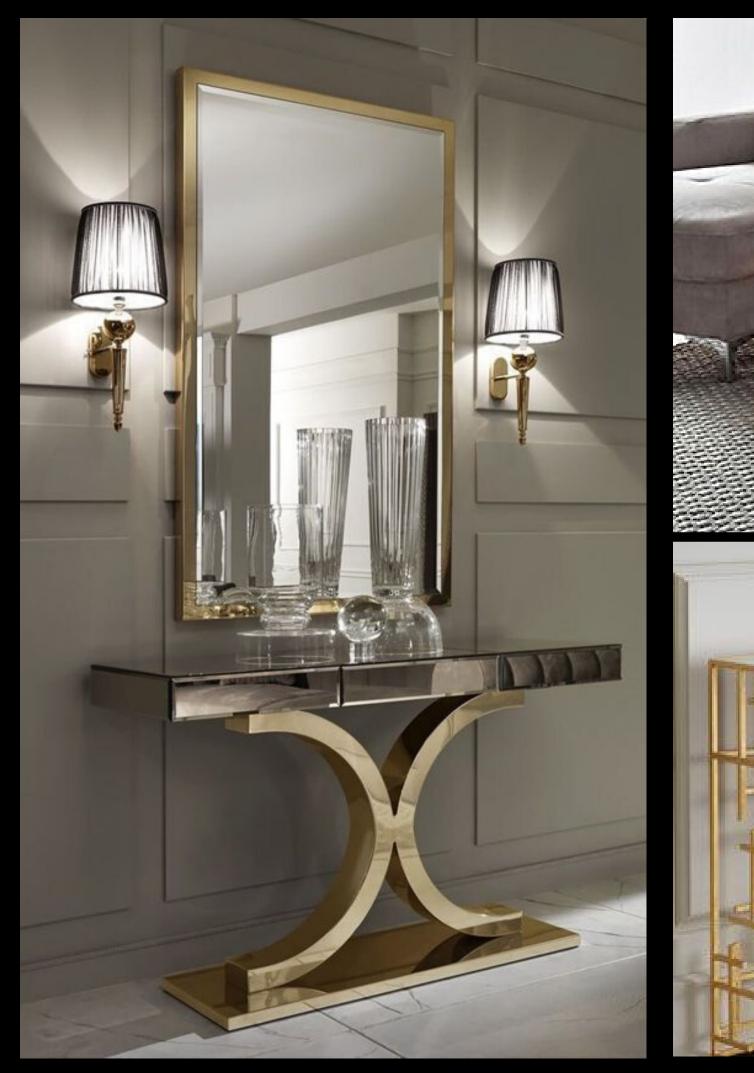

### Mirror Frames Collections

#### Our Collections

- Customize Furniture's
- Customize Partitions
- Railings
- Outlets Racks & Frames
- Staircase
- Wall Claddings
- Wall Decor
- Laser Cutting facade
- Ceilings
- Nameplate Singe's
- Main doors and Windows
- Profile / joint plates and corner guard
- Sofa and Table legs