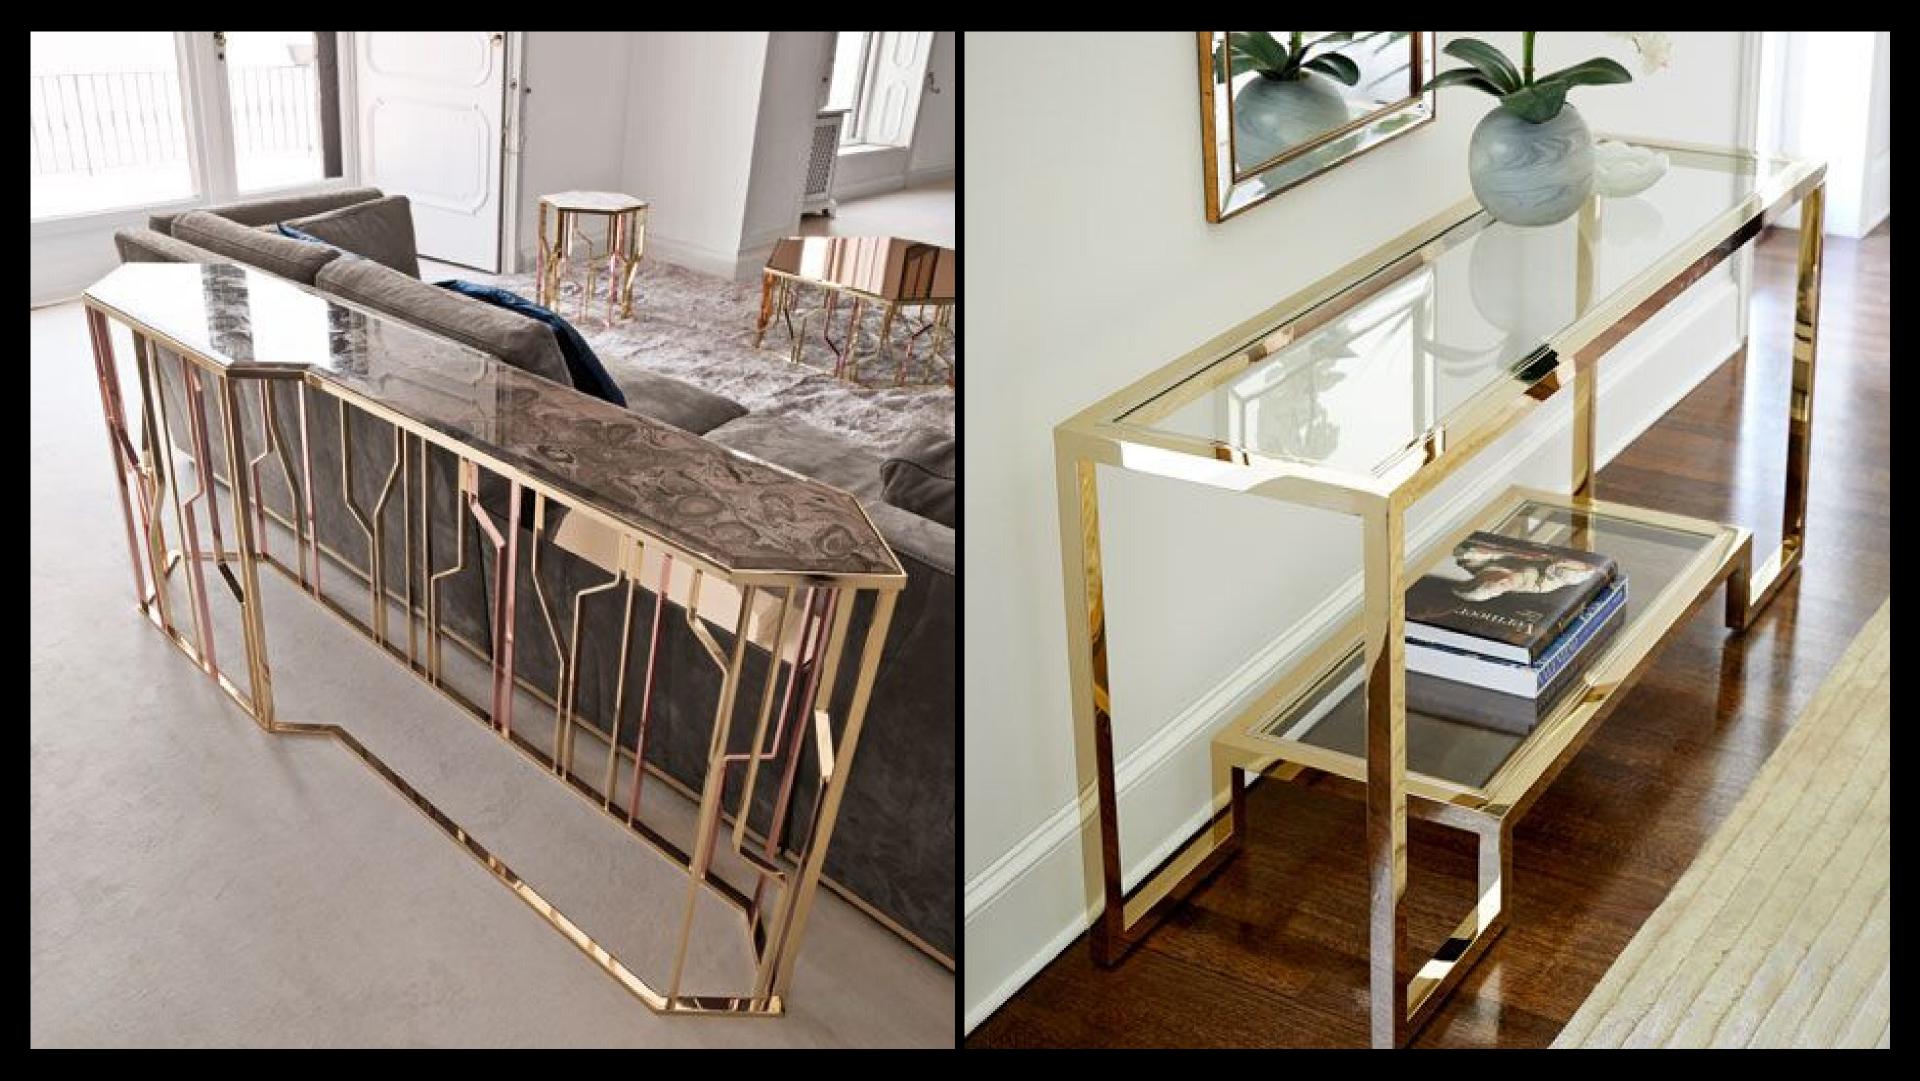

#### Our Collections

- Customize Furniture's
- Customize Partitions
- Railings
- Outlets Racks & Frames
- Staircase
- Wall Claddings
- Wall Decor
- Laser Cutting facade
- Ceilings
- Nameplate Singe's
- Main doors and Windows
- Profile / joint plates and corner guard
- Sofa and Table legs

# Furniture Collections

GWI