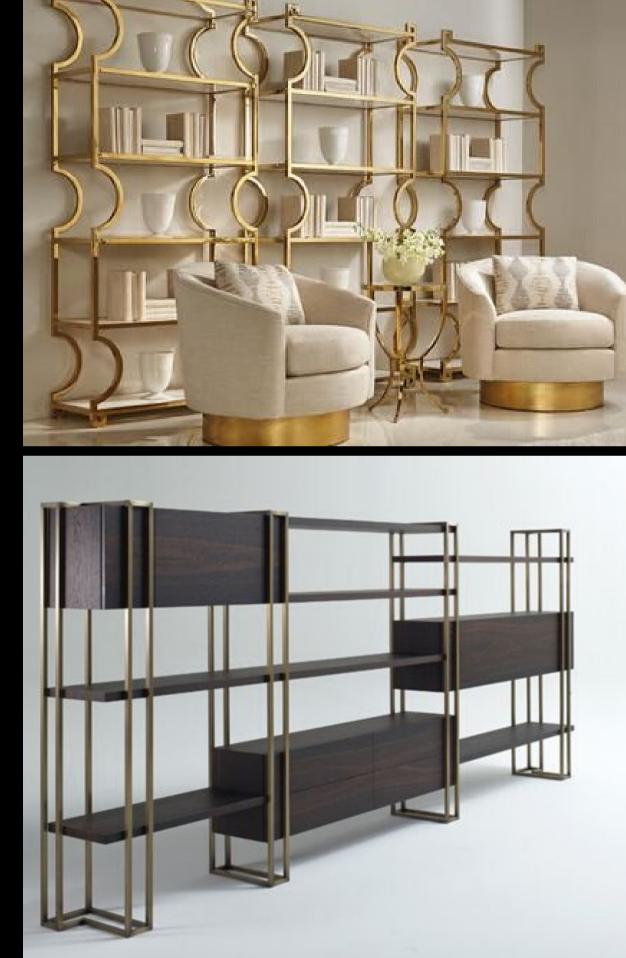

#### Our Collections

- Customize Furniture's
- Customize Partitions
- Railings
- Outlets Racks & Frames
- Staircase
- Wall Claddings
- Wall Decor
- Laser Cutting facade
- Ceilings
- Nameplate Singe's
- Main doors and Windows
- Profile / joint plates and corner guard
- Sofa and Table legs

# Furniture Collections

GWI