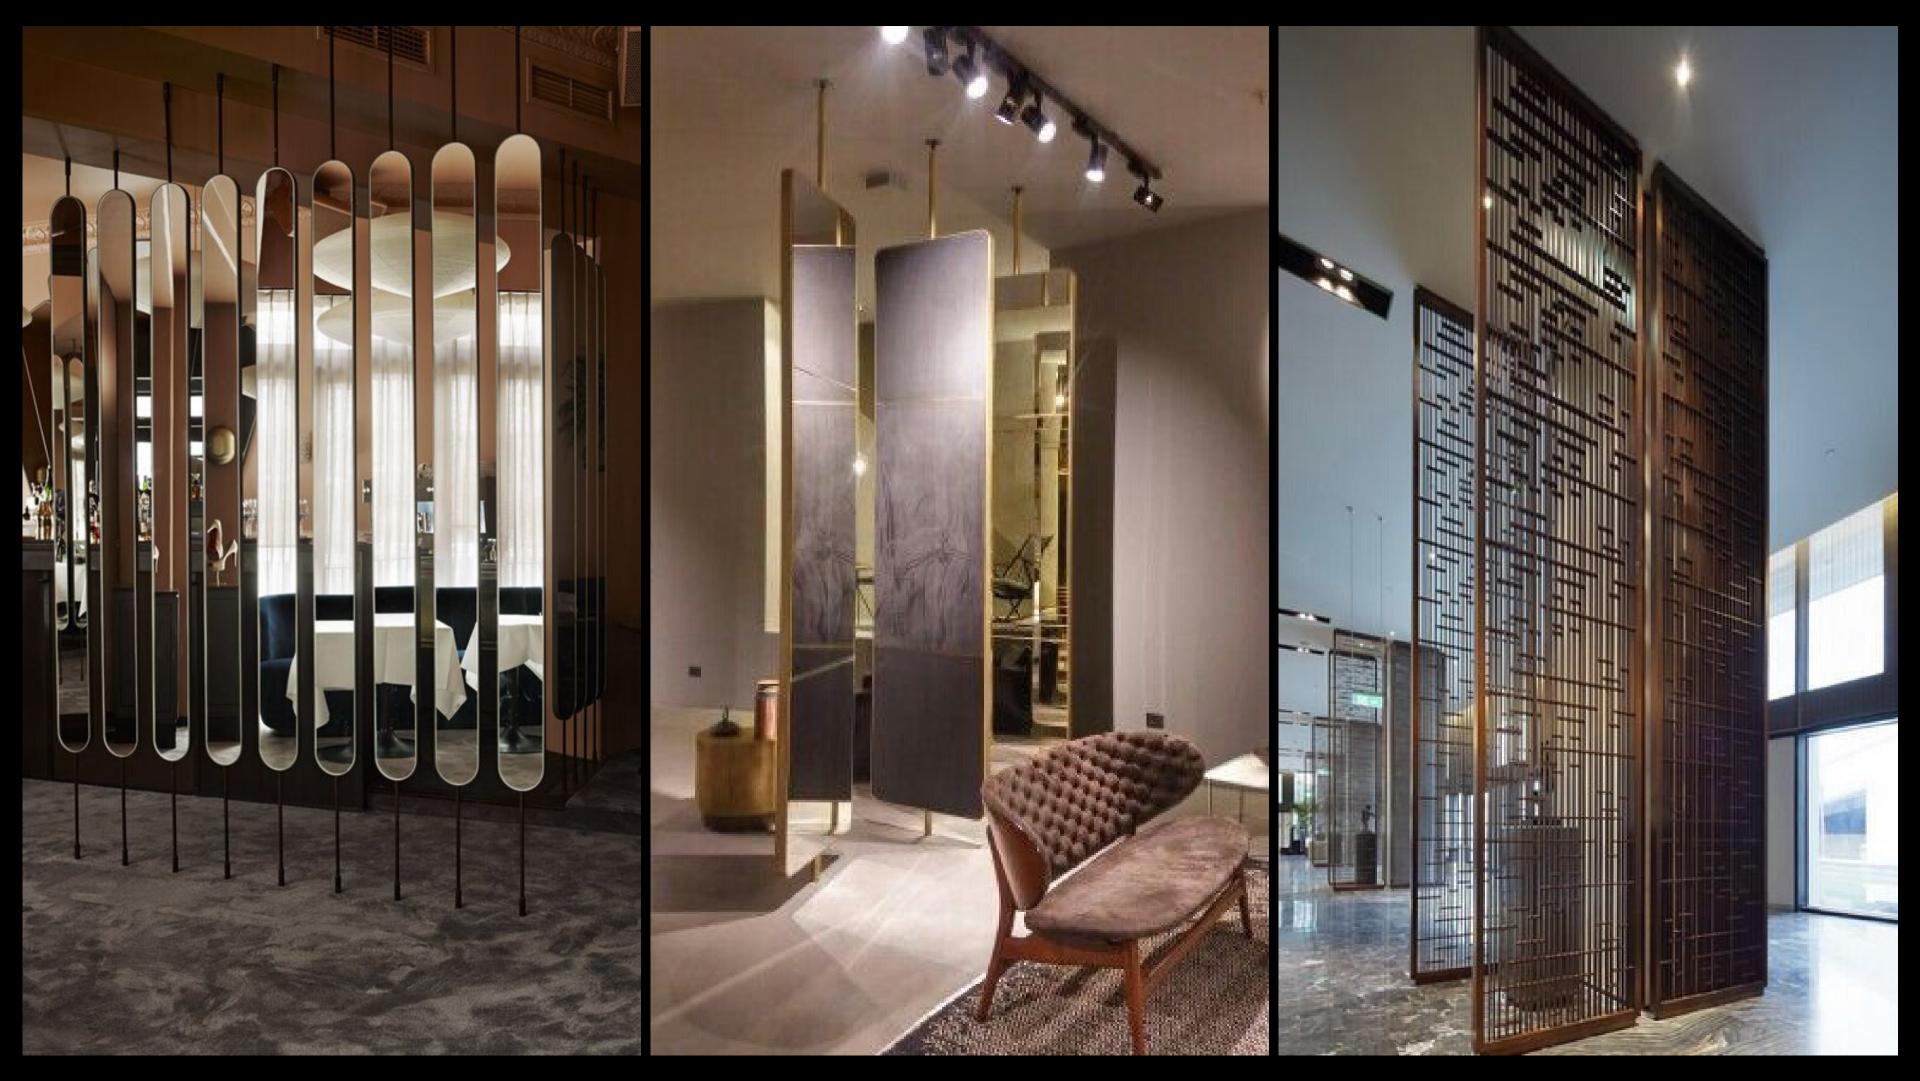

# Partition Collections

GWI

#### Our Collections

- Customize Furniture's
- Customize Partitions
- Railings
- Outlets Racks & Frames
- Staircase
- Wall Claddings
- Wall Decor
- Laser Cutting facade
- Ceilings
- Nameplate Singe's
- Main doors and Windows
- Profile / joint plates and corner guard
- Sofa and Table legs