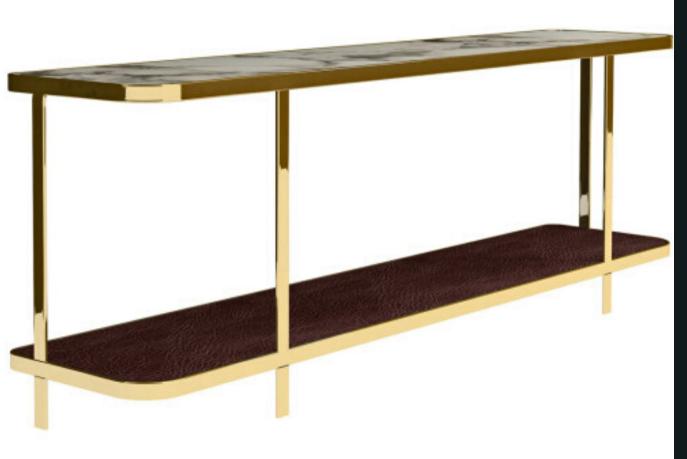

# Furniture Collections

GWI

#### Our Collections

- Customize Furniture's
- Customize Partitions
- Railings
- Outlets Racks & Frames
- Staircase
- Wall Claddings
- Wall Decor
- Laser Cutting facade
- Ceilings
- Nameplate Singe's
- Main doors and Windows
- Profile / joint plates and corner guard
- Sofa and Table legs