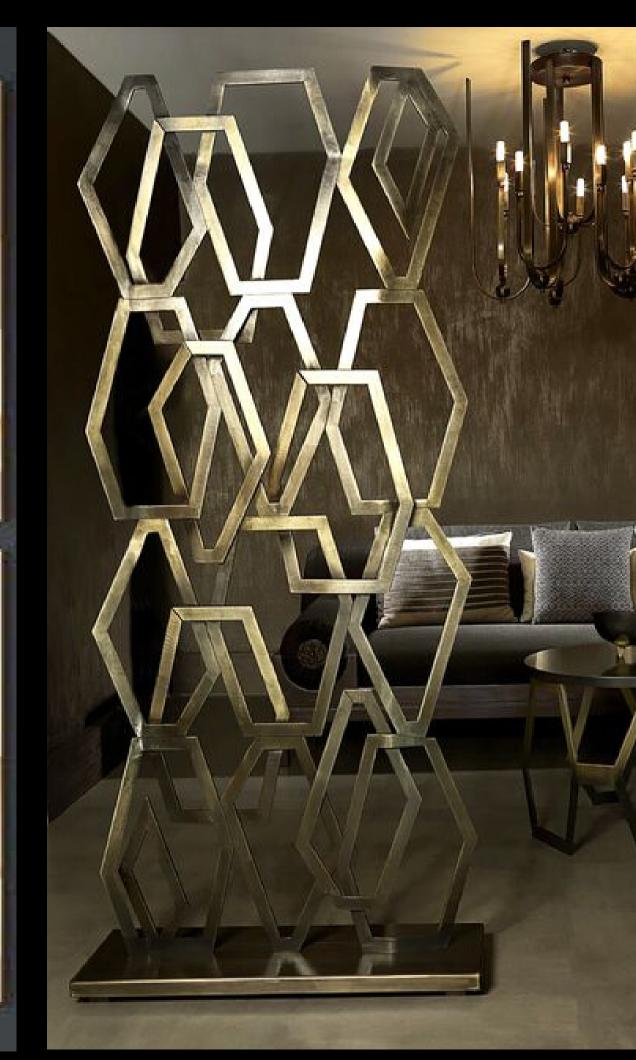

# Partition Collections

GWI

#### Our Collections

- Customize Furniture's
- Customize Partitions
- Railings
- Outlets Racks & Frames
- Staircase
- Wall Claddings
- Wall Decor
- Laser Cutting facade
- Ceilings
- Nameplate Singe's
- Main doors and Windows
- Profile / joint plates and corner guard
- Sofa and Table legs